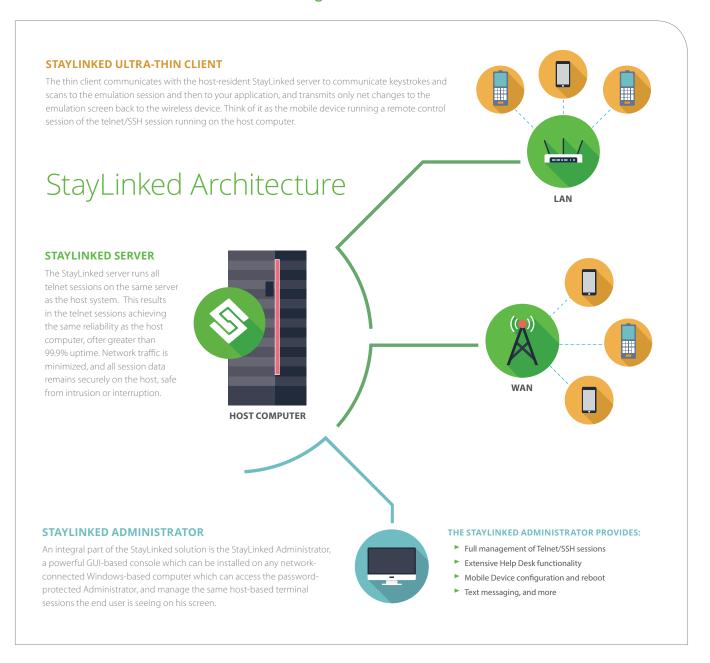

#### **HIGH PERFORMANCE**

By virtue of a unique architecture, StayLinked Terminal Emulation (TE) is the fastest TE solution available for mobile devices. Traditional terminal emulation products send all telnet/SSH traffic over the wireless network to the mobile device. With StayLinked all interactions with the host application are executed locally on the host computer. Only small, very secure, interactions are exchanged over the wireless network with the mobile device. This is especially important when contending with very slow or erratic wireless networks where legacy terminal emulation products are more likely to fail.

## **INDUSTRY BEST SECURITY**

StayLinked delivers the most secure Terminal Emulation solution available. All Telnet or SSHv2 communications

take place on the host machine and are never broadcast over the wireless network. With Blowfish encryption, up to 446-bit encryption, firewall-friendly design, application lock-down, and port filtering and access list support StayLinked ensures the integrity of your data and communications.

#### **UNSURPASSED RELIABILITY**

StayLinked virtually eliminates dropped sessions between the mobile device and the host application.

Whether the problem is poor wireless network coverage, mobile device battery issues, or mobile device reboots, the terminal emulation session will never be lost. Sessions can even be transferred to another device or even shared across multiple devices. In fact, Staylinked can even maintain your session over cellular networks when coverage is temporarily lost.

#### ADVANCED SESSION MANAGEMENT

StayLinked delivers full management of all aspects of telnet sessions, configuration, and licensing.

StayLinked eliminates the need to purchase additional software to manage software distribution, client configuration, barcode configurations, keyboard maps, scripting, screen reformatting, file transfers, session transfers, device reboots, diagnostics, and more.

#### **COMPREHENSIVE HELP DESK TOOLSET**

The StayLinked Administrator includes tools that will accelerate troubleshooting to keep end users on the job

boosting productivity. Help desk personnel can quickly determine the source of the problem whether it be with the mobile device hardware, network coverage, host system, or software. Features include the ability to fully remote control or observe a live telnet session, run diagnostics on the mobile device, collect log files, send text messages to the device, re-start the client software, re-boot the mobile device, change device configurations, execute commands, run programs, manage licenses and more. A session can even be shared across multiple devices for training purposes.