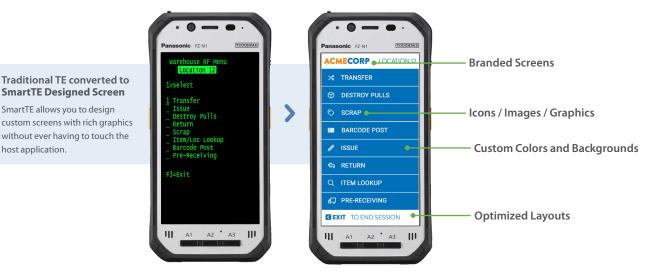

# SmartTE What is Terminal Emulation Modernization?

### **TERMINAL EMULATION MODERNIZATION**

StayLinked SmartTE allows you to maintain the reliability, performance, and security of Terminal Emulation to which you've become accustomed, without sacrificing the ability to modernize your Terminal Emulation applications. With SmartTE you can create new, modern touchscreen applications with the StayLinked Screen Designer, or you can simply transform your screens automatically using SmartTE's Dynamic Screen feature to start supporting touchscreen devices right out of the box.



### TRUE "OUT-OF-THE-BOX" AUTOMATIC SCREEN GENERATION

### MAXIMIZE END-USER PRODUCTIVITY WITH CUSTOM-DESIGNED SCREENS



#### **BENEFITS OF TERMINAL EMULATION MODERNIZATION**

- ▶ Productivity: Increased productivity through streamlined, intuitive application screens.
- ► Investment protection: Leverage & protect the investment in host applications/servers.
- Rapid implementation: Immediately run existing apps on Android, iOS, and Windows touchscreen devices.
- ▶ Risk Mitigation: Create modern touchscreens with no long implementation cycles, expensive software/services, and new application performance.





### SmartTE \$

## What is Terminal Emulation Modernization?

### **TERMINAL EMULATION MODERNIZATION**

StayLinked SmartTE allows you to maintain the reliability, performance, and security of Terminal Emulation to which you've become accustomed, without sacrificing the ability to modernize your Terminal