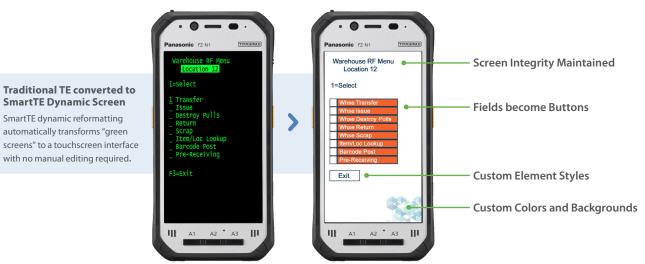

# SmartTE What is Terminal Emulation Modernization?

### **TERMINAL EMULATION MODERNIZATION**

StayLinked SmartTE allows you to maintain the reliability, performance, and security of Terminal Emulation to which you've become accustomed, without sacrificing the ability to modernize your Terminal Emulation applications. With SmartTE you can create new, modern touchscreen applications with the StayLinked Screen Designer, or you can simply transform your screens automatically using SmartTE's Dynamic Screen feature to start supporting touchscreen devices right out of the box.



### TRUE "OUT-OF-THE-BOX" AUTOMATIC SCREEN GENERATION

### MAXIMIZE END-USER PRODUCTIVITY WITH CUSTOM-DESIGNED SCREENS



#### **BENEFITS OF TERMINAL EMULATION MODERNIZATION**

- ▶ Productivity: Increased productivity through streamlined, intuitive application screens.
- ► Investment protection: Leverage & protect the investment in host applications/servers.
- Rapid implementation: Immediately run existing apps on Android, iOS, and Windows touchscreen devices.
- ▶ Risk Mitigation: Create modern touchscreens with no long implementation cycles, expensive software/services, and new application performance.





### SmartTE \$

## What is Terminal Emulation Modernization?

### **TERMINAL EMULATION MODERNIZATION**

StayLinked SmartTE allows you to maintain the reliability, performance, and se