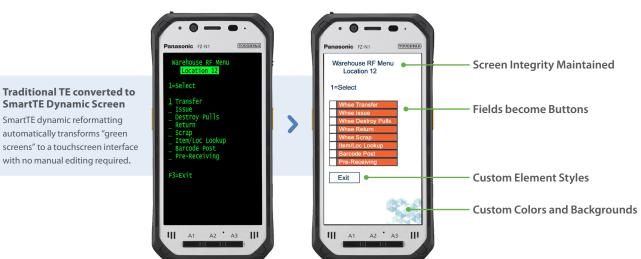

sting apps on Android, iOS, and Windows touchscreen devices.
- ▶ Risk Mitigation: Create modern touchscreens with no long implementation cycles, expensive software/services, and new application performance.





### SmartTE \$

## What is Terminal Emulation Modernization?

### **TERMINAL EMULATION MODERNIZATION**

StayLinked SmartTE allows you to maintain the reliability, performance, and security of Terminal Emulation to which you've become accustomed, without sacrificing the ability to modernize your Terminal Emulation applications. With SmartTE you can create new, modern touchscreen applications with the StayLinked Screen Designer, or you can simply transform your screens automatically using SmartTE's Dynamic Screen feature to start supporting touchscreen devices right out of the box.



### TRUE "OUT-OF-THE-BOX" AUTOMATIC SCREEN GENERATION

### MAXIMIZE END-USER PRODUCTIVITY WITH CUSTOM-DESIGNED SCREENS



### **BENEFITS OF TERMINAL EMULATION MODERNIZATION**

- ▶ Productivity: Increased productivity through streamlined, intuitive application screens.
- ▶ Investment protection: Leverage & protect the investment in host applications/servers.
- ▶ Rapid implementation: Immediately run existing apps on Android, iOS, and Windows touchscreen devices.
- ▶ Risk Mitigation: Create modern touchscreens with no long implementation cycles, expensive software/services, and new application performance.